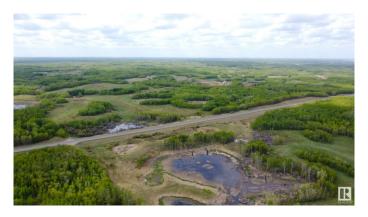

# \$749,000

0 Bedroom, 0.00 Bathroom, Rural on 145.78 Acres

None, Rural Strathcona County, AB

INCREDIBLE OPPORTUNITY! Beautiful, partially treed and rolling pasture land 23 minutes southeast of Sherwood Park, offered for sale for the first time outside of the family in many decades!! HWY 14 was expropriated out of this 161 acre guarter, leaving 145.78 on just 1 title. Approximately 13 acres is on the north side of the highway with an approach address of 20255 HWY 14. Approximately 132 acres is on the south side and is super private! An approach off the highway is 20256 HWY 14 & one on the west side is 51129 Range Road 203. Strathcona County will automatically permit the subdivision of this land into two larger parcels, either N-S or E-W, creating 2 parcels and titles, if applied for. BEAUTIFUL BUILDING SITES!! Pasture. horseback riding, privacy, hunting, recreation, quadding, ski-dooing, camping, home-steading, farming, ranching - THE CHOICE IS YOURS!! Great opportunity to subdivide and sell a piece off to recover some of your purchase price too ...

#### **Exterior**

Exterior Features Rolling Land, Treed Lot