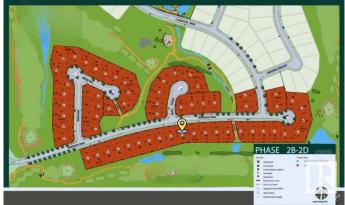

### \$674,700

0 Bedroom, 0.00 Bathroom, Rural on 0.31 Acres

Sherwood Golf & Country Club Estates, Rural Strathcona County, AB

Live the Good Life at Sherwood Park Golf & Country Club Estates! This 1/3-acre executive lot, with a huge frontage of 92 feet and a building pocket of 64 feet plus its backing onto a lush green space, is the perfect canvas for your dream home. Nestled in the prestigious Sherwood Park Golf & Country Club Estates, this community offers a tranquil retreat with the convenience of municipal water and sewer services. Located just 2 minutes from Anthony Henday & Wye Rd., commuting is effortless while still enjoying the peace of this sought-after neighbourhood. Nearby, you'll find Walmart, Canadian Tire, Safeway, and other essential amenities. Families will love the proximity to top-rated schools, scenic parks, and beautiful walking trails. Don't miss this rare opportunity to build your dream home in a community that blends luxury, nature, and modern convenience!

## **Community Information**

| Address     | 553 52327 Rge Road 233               |
|-------------|--------------------------------------|
| Area        | Rural Strathcona County              |
| Subdivision | Sherwood Golf & Country Club Estates |
| City        | Rural Strathcona County              |
| County      | ALBERTA                              |
| Province    | AB                                   |
| Postal Code | T8B 1C9                              |