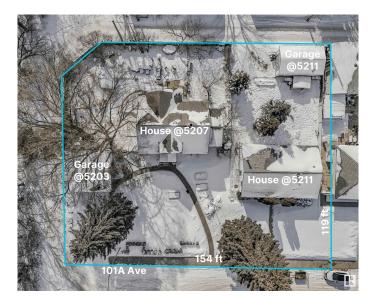

#### \$389,900

0 Bedroom, 0.00 Bathroom, Land Commercial on 0.00 Acres

Fulton Place, Edmonton, AB

**INVESTORS & BUILDERS!** Incredible development opportunity in Fulton Place! A rare 4 adjacent lots totaling 1683 SQM, zoned RS (Small Scale Residential) perfect for multi-residential, dream homes, duplexes, townhouses, basement suites, garage/garden suites, or a multi-family infill. Two existing bungalows with garages and month-to-month renters offer immediate cash flow while you plan your project. Ideally located minutes from downtown, within walking distance to Capilano Mall, and close to Gold Bar Park, river valley trails, Rundle Park, and Hardisty Fitness Centre. Top schools like Hardisty, McEwan, and Kingâ€<sup>™</sup>s College add to its appeal. A prime opportunity in a thriving, well-connected community. Don't miss your chance to invest in Fulton Place! To be sold with adjacent lots at 5203-5209 101A Ave for \$1,325,000.

## **Community Information**

| Address     | 5211 101a Avenue |
|-------------|------------------|
| Area        | Edmonton         |
| Subdivision | Fulton Place     |
| City        | Edmonton         |
| County      | ALBERTA          |
| Province    | AB               |
| Postal Code | T6A 0L7          |