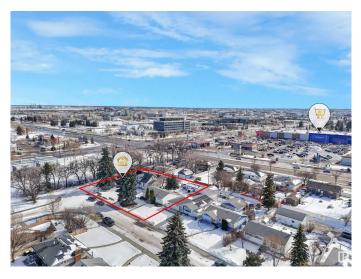

#### \$389,900

0 Bedroom, 0.00 Bathroom, Land Commercial on 0.00 Acres

Fulton Place, Edmonton, AB

**INVESTORS & BUILDERS!** Incredible development opportunity in Fulton Place! A rare 4 adjacent lots totaling 1683 SQM, zoned RS (Small Scale Residential) perfect for multi-residential, dream homes, duplexes, townhouses, basement suites, garage/garden suites, or a multi-family infill. Two existing bungalows with garages and month-to-month renters offer immediate cash flow while you plan your project. Ideally located minutes from downtown, within walking distance to Capilano Mall, and close to Gold Bar Park, river valley trails, Rundle Park, and Hardisty Fitness Centre. Top schools like Hardisty, McEwan, and Kingâ€<sup>™</sup>s College add to its appeal. A prime opportunity in a thriving, well-connected community. Don't miss your chance to invest in Fulton Place! To be sold with adjacent lots at 5203-5209 101A Ave for \$1,325,000.

## **Community Information**

| Address     | 5211 101a Avenue |
|-------------|------------------|
| Area        | Edmonton         |
| Subdivision | Fulton Place     |
| City        | Edmonton         |
| County      | ALBERTA          |
| Province    | AB               |
| Postal Code | T6A 0L7          |