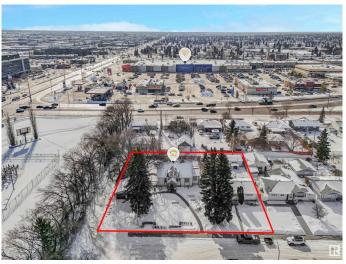

#### \$389,900

0 Bedroom, 0.00 Bathroom, Land Commercial on 0.00 Acres

Fulton Place, Edmonton, AB

**INVESTORS & BUILDERS!** Incredible development opportunity in Fulton Place! A rare 4 adjacent lots totaling 1683 SQM, zoned RS (Small Scale Residential) perfect for multi-residential, dream homes, duplexes, townhouses, basement suites, garage/garden suites, or a multi-family infill. Two existing bungalows with garages and month-to-month renters offer immediate cash flow while you plan your project. Ideally located minutes from downtown, within walking distance to Capilano Mall, and close to Gold Bar Park, river valley trails, Rundle Park, and Hardisty Fitness Centre. Top schools like Hardisty, McEwan, and Kingâ€<sup>™</sup>s College add to its appeal. A prime opportunity in a thriving, well-connected community. Don't miss your chance to invest in Fulton Place! To be sold with adjacent lots at 5203-5209 101A Ave for \$1,325,000.

## **Community Information**

| Address     | 5211 101a Avenue |
|-------------|------------------|
| Area        | Edmonton         |
| Subdivision | Fulton Place     |
| City        | Edmonton         |
| County      | ALBERTA          |
| Province    | AB               |
| Postal Code | T6A 0L7          |