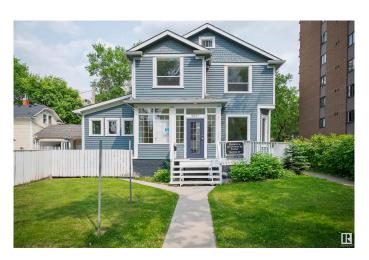

# \$849,900 - 9937 113 Street, Edmonton

MLS® #E4421128

### \$849.900

2 Bedroom, 2.00 Bathroom, 2,307 sqft Single Family on 0.00 Acres

Downtown (Edmonton), Edmonton, AB

Discover a mixed-use property in a prime Downtown/Grandin location. This unique house, zoned CB2, combines professional and residential space. Features updated plumbing, electrical systems, and a reinforced foundation. The main floor, currently a medical office, includes 6 offices with plumbing, 1 without plumbing, and a reception area. Ideal for professional offices, esthetics, daycare, or other commercial uses. The upper level has a 2-bedroom loft with separate access, perfect for live-up, work-down or additional commercial space. Situated on a 50x150 lot, suitable for future redevelopment with parking for up to 8 vehicles. Handicap accessible and one block from River Valley access, within walking distance to Edmonton General Hospital and downtown amenities, including LRT station. Don't miss this rare opportunity.

Acres 0.00 Year Built 1916

Type Single Family

Sub-Type Detached Single Family

Style 2 Storey
Status Active

### **Exterior**

Exterior Wood

Exterior Features Back Lane, Commercial, Fenced, Public Transportation, Schools,

**Shopping Nearby** 

Roof Asphalt Shingles

Construction Wood

Foundation Concrete Perimeter