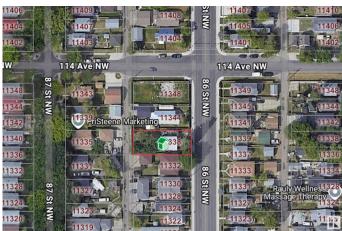

## **Community Information**

| Address     | 11338 86 Street     |
|-------------|---------------------|
| Area        | Edmonton            |
| Subdivision | Parkdale (Edmonton) |
| City        | Edmonton            |
| County      | ALBERTA             |
| Province    | AB                  |
| Postal Code | T5B 3J1             |