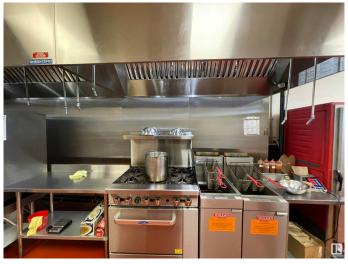

#### \$249,000

0 Bedroom, 0.00 Bathroom, Business on 0.00 Acres

Oxford, Edmonton, AB

This 50 Seat Restaurant Located on North Side Of Edmonton In A Shopping Plaza Anchored By Tim Horton's Shoppers Drug Mart , Sace On Food. The Buyer Can Change The Cuisine Subject To Landlord Approval.