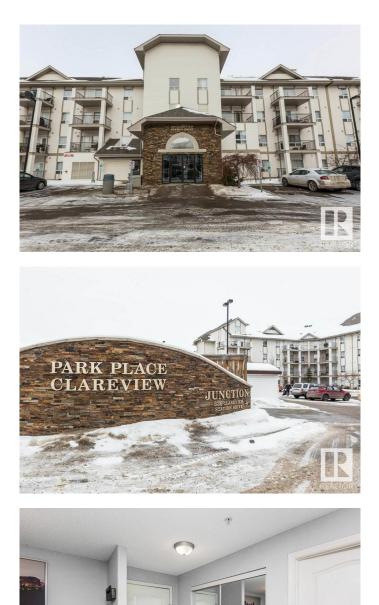

# \$169,900 - 1104 330 Clareview Station Drive, Edmonton

MLS® #E4421334

#### \$169,900

2 Bedroom, 2.00 Bathroom, 1,115 sqft Condo / Townhouse on 0.00 Acres

Clareview Town Centre, Edmonton, AB

Need access to LRT? This lovely condo is just steps to transit for ease of getting around. Very spacious with many upgrades this 2 bedroom condo is well laid out with large open living and kitchen/dining area. Most of the flooring has been replaced with a high end laminate. The kitchen boasts new back splash, stainless steel appliances and a moveable island. The master bedroom features a walk in closet and 4 piece ensuite. There is also a second bedroom and 4 pce bathroom. There is plenty of storage and in-suite laundry. There are patio doors that lead to south facing patio if you want to sit out on a summer evening. You don't need a gym membership - there are facilities on site for your convenience. Excellent location if you are a student or professional looking for easy access to downtown or U or A. Other amenities are within walking distance or a short drive. Exceptional value for all this square footage!

## **Community Information**

| Address                   | 1104 330 Clareview Station Drive                                                                                                                                                    |
|---------------------------|-------------------------------------------------------------------------------------------------------------------------------------------------------------------------------------|
| Area                      | Edmonton                                                                                                                                                                            |
| Subdivision               | Clareview Town Centre                                                                                                                                                               |
| City                      | Edmonton                                                                                                                                                                            |
| County                    | ALBERTA                                                                                                                                                                             |
| Province                  | AB                                                                                                                                                                                  |
| Postal Code               | T5Y 0E6                                                                                                                                                                             |
| Amenities                 |                                                                                                                                                                                     |
| Amenities                 | Closet Organizers, Detectors Smoke, Exercise Room, Intercom, No<br>Animal Home, Parking-Plug-Ins, Parking-Visitor, Patio, Security Door,<br>Sprinkler System-Fire, Storage-In-Suite |
| Parking Spaces            | 1                                                                                                                                                                                   |
| Parking                   | Stall                                                                                                                                                                               |
| Interior                  |                                                                                                                                                                                     |
| Interior Features         | ensuite bathroom                                                                                                                                                                    |
| Appliances                | Dishwasher-Built-In, Dryer, Microwave Hood Fan, Refrigerator, Stove-Electric, Washer, Window Coverings                                                                              |
| Heating                   | Baseboard, Hot Water, Natural Gas                                                                                                                                                   |
| # of Stories              | 4                                                                                                                                                                                   |
| Stories                   | 1                                                                                                                                                                                   |
| Has Basement              | Yes                                                                                                                                                                                 |
| Basement                  | None, No Basement                                                                                                                                                                   |
| Exterior                  |                                                                                                                                                                                     |
| Exterior                  | Wood, Stone, Vinyl                                                                                                                                                                  |
| Exterior Features<br>Roof | Public Transportation, Schools, Shopping Nearby<br>Asphalt Shingles                                                                                                                 |