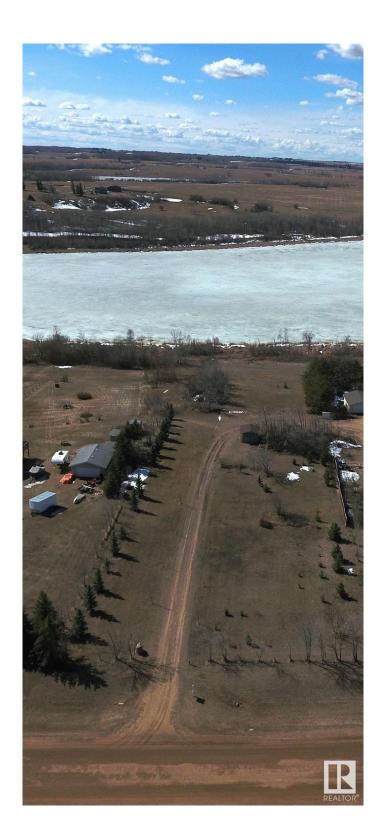

#### \$180,000

0 Bedroom, 0.00 Bathroom, Rural on 1.36 Acres

Lily Lake Estates\_MSTU, Rural Sturgeon County, AB

Don't miss the opportunity to build your home on this 1.36 Acre lot that backs onto Lily Lake - great sloping topograhy suitable for a walk-out! Paved roads all the way to the subdivision. Shoreline is owned by the County but there are a couple areas to access the lake with non-motorized vehicles.

Exterior Features Lake View, Sloping Lot