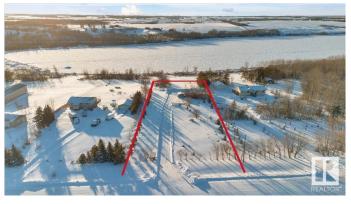

#### \$180,000

0 Bedroom, 0.00 Bathroom, Rural on 1.36 Acres

Lily Lake Estates\_MSTU, Rural Sturgeon County, AB

Don't miss the opportunity to build your home on this 1.36 Acre lot that backs onto Lily Lake - great sloping topograhy suitable for a walk-out! Paved roads all the way to the subdivision. Shoreline is owned by the County but there are a couple areas to access the lake with non-motorized vehicles.

Exterior Features Lake View, Sloping Lot