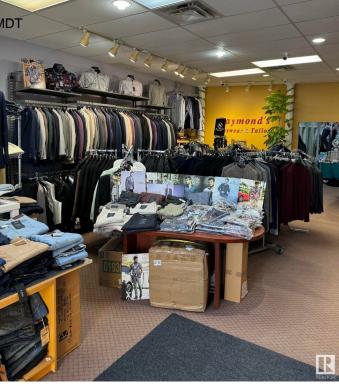

#### \$295,000

0 Bedroom, 0.00 Bathroom, Business on 0.00 Acres

Hudson, Edmonton, AB

Take ownership of a well-established and reputable tailoring business that has been successfully operating for over 20 years. This turnkey opportunity comes with a loyal clientele, a strong reputation for quality craftsmanship, and a fully equipped workspace, making it ideal for an experienced tailor or entrepreneur looking to step into a thriving business. The sale includes all inventory, furniture, and equipment, ensuring a seamless transition for the new owner. Located in a high-visibility area with steady foot traffic, this business offers excellent growth potential. Whether you're looking to expand your existing operations or start fresh with a proven and profitable venture.