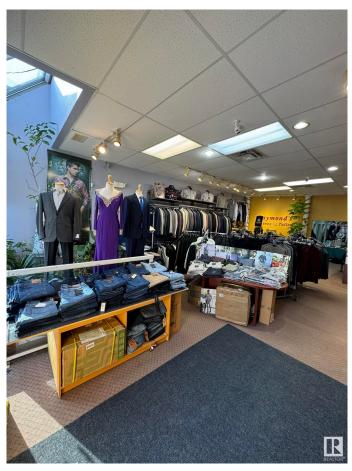

#### \$295,000

0 Bedroom, 0.00 Bathroom, Business on 0.00 Acres

Hudson, Edmonton, AB

Take ownership of a well-established and reputable tailoring business that has been successfully operating for over 20 years. This turnkey opportunity comes with a loyal clientele, a strong reputation for quality craftsmanship, and a fully equipped workspace, making it ideal for an experienced tailor or entrepreneur looking to step into a thriving business. The sale includes all inventory, furniture, and equipment, ensuring a seamless transition for the new owner. Located in a high-visibility area with steady foot traffic, this business offers excellent growth potential. Whether you're looking to expand your existing operations or start fresh with a proven and profitable venture.