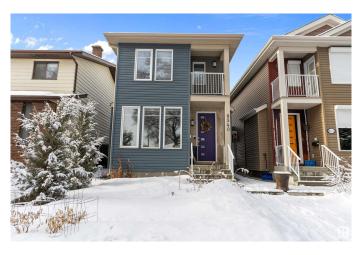

# \$725,000 - 8540 89st, Edmonton

MLS® #E4422290

#### \$725,000

4 Bedroom, 3.50 Bathroom, 1,729 sqft Single Family on 0.00 Acres

Bonnie Doon, Edmonton, AB

This charming 1,728 sq ft, 2-story home in Boonie Doon offers a spacious layout with three bedrooms, including a master suite with en-suite, and a bright, open main floor with living, dining, and kitchen areas. The legal basement suite provides a private, self-contained one-bedroom living space with its own entrance, full kitchen, and bathroomâ€"perfect for rental income or extended family. Set in a quiet, family-friendly neighbourhood, the property features a beautiful garden in the front yard and well-maintained landscaping, all within easy reach of parks, schools, and local amenities.