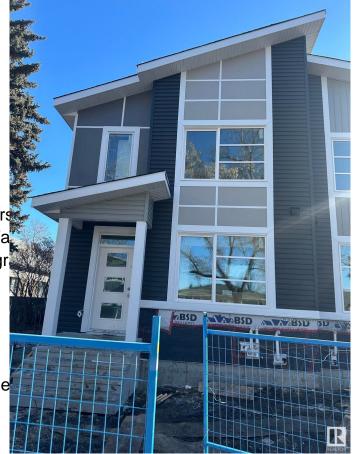

#### \$604,900

6 Bedroom, 4.00 Bathroom, 1,760 sqft Single Family on 0.00 Acres

Prince Charles, Edmonton, AB

This brand-new, 2-storey half duplex features a modern open-concept living area with quartz countertops and a main-floor bedroom with a 3-piece bathroom. Upstairs, you'll find three bedrooms, including a Primary with an ensuite and walk-in closet, plus a laundry room and a 4-piece bathroom. The property also includes a 2-bedroom legal suite and a double detached garage. Note that the property is currently still under construction.

Type Single Family

Sub-Type Half Duplex

Style 2 Storey

Status Active

Stories 3

Has Suite Yes

Has Basement Yes

Basement Full, Finished

**Exterior** 

Exterior Wood, Stone, Vinyl

Exterior Features Back Lane, Landscaped, F

Schools, Shopping Nearby