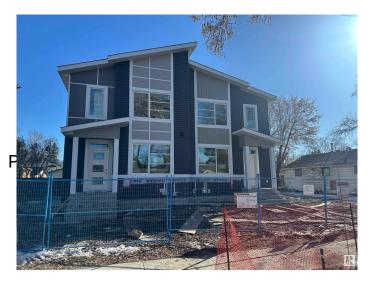

#### \$604,900

6 Bedroom, 4.00 Bathroom, 1,760 sqft Single Family on 0.00 Acres

Prince Charles, Edmonton, AB

This brand-new, 2-storey half duplex features a modern open-concept living area with quartz countertops and a main-floor bedroom with a 3-piece bathroom. Upstairs, you'll find three bedrooms, including a Primary with an ensuite and walk-in closet, plus a laundry room and a 4-piece bathroom. The property also includes a 2-bedroom legal suite and a double detached garage. Note that the property is currently still under construction.

Type Single Family

Sub-Type Half Duplex

Style 2 Storey

Status Active

Stories 3

Has Suite Yes

Has Basement Yes

Basement Full, Finished

**Exterior** 

Exterior Wood, Stone, Vinyl

Exterior Features Back Lane, Landscaped, F

Schools, Shopping Nearby