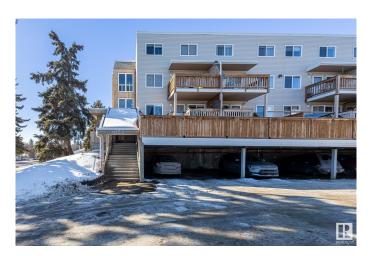

## \$179,000

2 Bedroom, 1.50 Bathroom, 1,022 sqft Condo / Townhouse on 0.00 Acres

Lacombe Park, St. Albert, AB

Well Kept and UPGRADED! Newer Floors, paint, and stainless steel appliances (2022)! Don't miss this large, spacious TOP FLOOR 2 bed 1.5 bath townhome style apartment, with reasonable condo fees including both HEAT & WATER! Other perks include a spacious laundry room with cabinet space, a large storage closet, and vinyl windows! The building upgrades include a a sprinkler system, and renovated common area! Located close to the plentiful amenities of central St Albert, walking distance to Langley Park, Mission Park or St Albert's River Valley! This is a MUST SEE!

## **Community Information**

Address 203 105 Mckenney Avenue

Area St. Albert

Subdivision Lacombe Park

City St. Albert
County ALBERTA

Province AB

Postal Code T8N 2Y2

**Amenities** 

# of Stories 2 Stories 2

Has Basement Yes

Basement None, No Basement

**Exterior** 

Exterior Wood, Vinyl

Exterior Features No Back Lane, Playground Nearby, Public Transportation, Schools,

**Shopping Nearby** 

Roof Asphalt Shingles

Construction Wood, Vinyl

Foundation Concrete Perimeter

**Additional Information** 

Date Listed February 27th, 2025

Days on Market 64

Zoning Zone 24

Condo Fee \$498