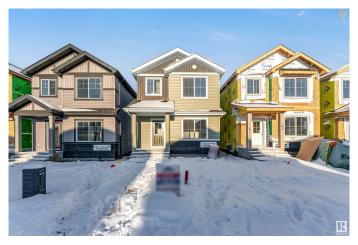

# \$549,000

4 Bedroom, 3.00 Bathroom, 1,676 sqft Single Family on 0.00 Acres

Aster, Edmonton, AB

Discover this stunning 2024 Land Mark built single-family detached home in Edmonton's desirable Aster community. Close to top amenities, schools, grocery stores, restaurants and the Anthony Henday Highway, this 1676 sq. ft. gem offers modern living at its finest. The main floor features a bedroom and full washroom, complemented by a fully stainless steel kitchen. Upstairs, enjoy three spacious bedrooms, including a master with an ensuite, and a second full washroom. The basement, with a separate entrance, is ready for your future use or additional rental income.

# **Essential Information**

MLS® # E4423451 Price \$549,000

Bedrooms 4

Bathrooms 3.00

Full Baths 3

Square Footage 1,676

Acres 0.00

Year Built 2024