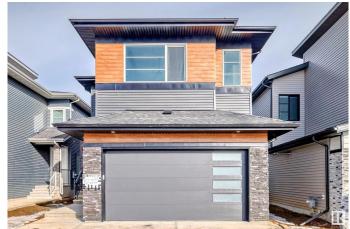

### \$759,900

4 Bedroom, 3.00 Bathroom, 2,502 sqft Single Family on 0.00 Acres

The Orchards At Ellerslie, Edmonton, AB

Welcome to The Orchards! This stunning property boasts 2502 SQFT of living space, featuring herringbone LVP flooring on the main floor, extended kitchen cabinets, and a spice kitchen. The main floor also includes a bedroom and full bathroom, while the second floor has a bonus room, two spacious bedrooms with a 4pc jack & Jill bathroom, and a master bedroom with a custom 5pc ensuite and walk-in closet. Perfectly located, this home backs onto walking trails and is close to two schools, parks, and a community centre.

#### **Essential Information**

MLS® # E4423576 Price \$759,900

Bedrooms 4

Bathrooms 3.00

Full Baths 3

Square Footage 2,502

Acres 0.00

Year Built 2024

#### **Exterior**

Exterior Wood, Vinyl

Exterior Features Airport Nearby, Park/Reserve, Playground Nearby, Schools, See

Remarks

Roof Asphalt Shingles

Construction Wood, Vinyl

Foundation Concrete Perimeter