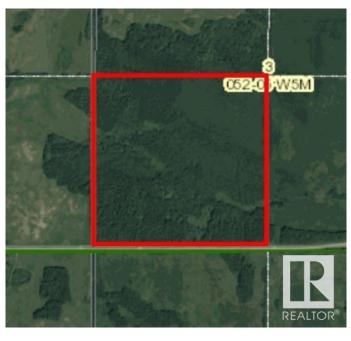

#### \$399,000

0 Bedroom, 0.00 Bathroom, Rural on 154.77 Acres

None, Rural Parkland County, AB

Less than an hour west of Edmonton, south of Lake Wabamun. Beautiful treed quarter section with easy access off Highway 627. Your very own recreational escape or a place to build a secluded homestead.

## Exterior

Exterior Features Treed Lot, Partially Fenced