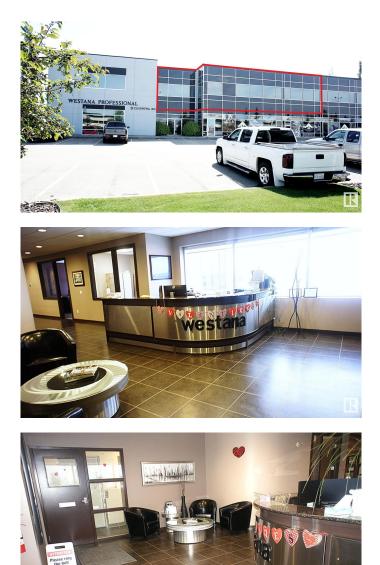

## \$0

0 Bedroom, 0.00 Bathroom, Office on 0.00 Acres

Broadmoor Centre, Sherwood Park, AB

Top quality improvements in this modern second floor Executive office space in the Westana Professional Centre just off Broadmoor Blvd and Baseline Road in Sherwood Park. 6092 square feet of premium office space featuring and attractive and open reception, 14 offices of varying sizes, a large boardroom, closing/signing office, staff kitchenette and an extra large filing/storage area. Also has interior M/F washrooms in addition to the common area washroom just outside the entrance next to elevator. Truly beautiful space for those whose corporate image is important.