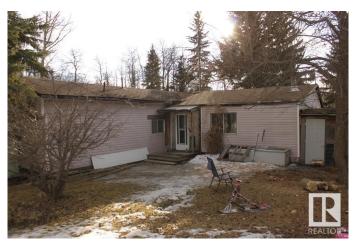

#### \$179,900

3 Bedroom, 1.00 Bathroom, 1,458 sqft Rural on 3.31 Acres

Lindbrook Estate, Rural Beaver County, AB

Beautiful location in a cul-de-sac at Lindbrook Estates, approximately 30 minutes east of Edmonton and Sherwood Park and 45 minutes from the Edmonton International Airport. Single wide manufactured home with addition which includes 3 bedrooms, 1 bath, with living room addition. 28 x 24 detached garage. Private and treed. Subdivision has access to the municipal waterline. Welcome to the country, welcome home!

# **Exterior**

Exterior Features Cul-De-Sac, Private Setting, Treed Lot

Foundation Block