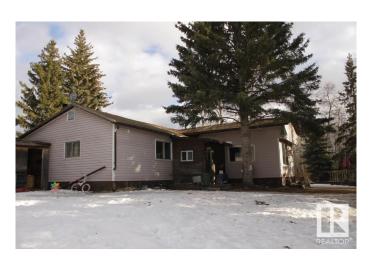

#### \$179,900

3 Bedroom, 1.00 Bathroom, 1,458 sqft Rural on 3.31 Acres

Lindbrook Estate, Rural Beaver County, AB

Beautiful location in a cul-de-sac at Lindbrook Estates, approximately 30 minutes east of Edmonton and Sherwood Park and 45 minutes from the Edmonton International Airport. Single wide manufactured home with addition which includes 3 bedrooms, 1 bath, with living room addition. 28 x 24 detached garage. Private and treed. Subdivision has access to the municipal waterline. Welcome to the country, welcome home!

#### **Essential Information**

MLS® # E4423762 Price \$179,900

Bedrooms 3

Bathrooms 1.00

Square Footage 1,458

Acres 3.31

Year Built 1976

Type Rural

# **Exterior**

Exterior Features Cul-De-Sac, Private Setting, Treed Lot

Foundation Block