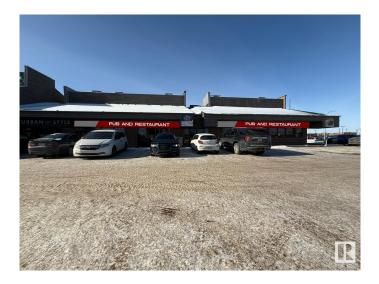

#### \$325,000

0 Bedroom, 0.00 Bathroom, Business on 0.00 Acres

Parsons Industrial, Edmonton, AB

This well-established restaurant is situated at the busy intersection of 34 Ave and Parsons Road, offering excellent visibility and foot traffic. With a fully equipped kitchen and a stylish dining area, it provides a seamless turnkey operation for serving customers. The prime location ensures a steady flow of patrons, making it an ideal spot for anyone looking for a fresh start in the food & beverage industry.