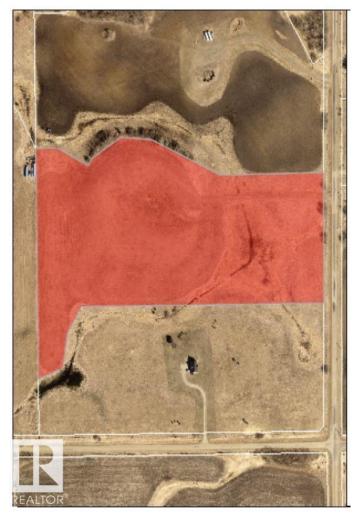

## \$350,000

0 Bedroom, 0.00 Bathroom, Rural on 17.07 Acres

None, Rural Strathcona County, AB

Design, develop, build and ENJOY your dream property with amazing views and serene quiet! 17 acres, 15 minute drive to Sherwood Park or Fort Sask, even closer to Ardrossan, all on pavement! Services are at the road (nat gas, electric, fiber optic), county garbage collection and mail delivery. Check out the virtual tour!

# **Community Information**

Address Twp 540 Range Rd 212
Area Rural Strathcona County

Subdivision None

City Rural Strathcona County

County ALBERTA

Province AB

Postal Code T6K 3K8