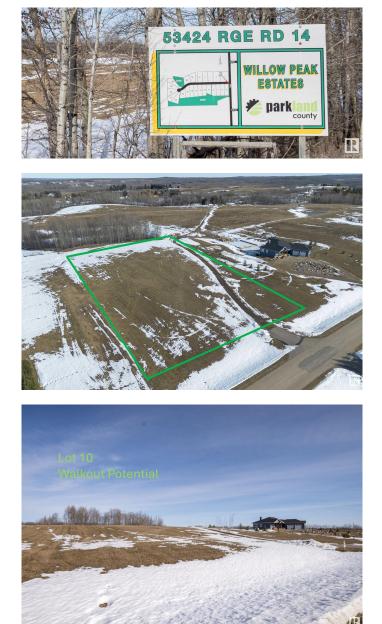

# \$224,900 - 10 53424 Range Road 14, Rural Parkland County

MLS® #E4424623

#### \$224,900

0 Bedroom, 0.00 Bathroom, Rural on 1.98 Acres

Willow Peak Estates, Rural Parkland County, AB

Live close to Chickakoo Lake in beautiful Willow Peak Estates only 12 minutes from Stony Plain. Imagine the possibilities for your dream home with the Builder of YOUR choice on this 1.98 acre lot. This acreage has a gorgeous spot for a SUNNY SOUTH FACING walkout home, as it sits on a slight hill with trees behind it. The driveway entrance is paved, and so is the subdivision. STOP and LISTEN when you drive over to see it...there is peace and tranquility here with only nature surrounding you and no highway noise at all, as the subdivision is set far from the highway and situated on a NO EXIT ROAD. This property can have a well or a cistern (your choice) It can also accommodate a septic tank & field too, and the power is across the road. The gas line is at the lot line. A guick trip to work in Edmonton on the Yellowhead will be only 25 to 30 minutes. It's a well-positioned spot for a new home, offering country living with close convenience to the City.GST applicable to price. Buyers to complete due diligence

### **Community Information**

| Address     | 10 53424 Range Road 14 |
|-------------|------------------------|
| Area        | Rural Parkland County  |
| Subdivision | Willow Peak Estates    |
| City        | Rural Parkland County  |
| County      | ALBERTA                |
| Province    | AB                     |
| Postal Code | T7Y 0B5                |