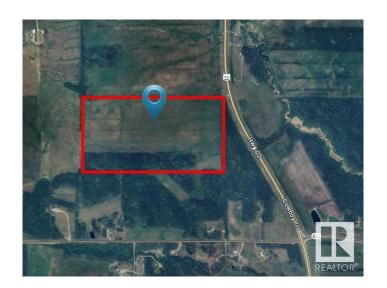

#### \$284,900

0 Bedroom, 0.00 Bathroom, Rural on 79.48 Acres

None, Rural Parkland County, AB

This property is located 17 kilometers north of Drayton Valley in Parkland County right on Highway 22, and consists of 79.48 acres. It is currently used for hay, but, with some additional fencing, can be used for pasture. Fenced on three sides, north side is unfenced. For outdoor enthusiasts, there is an abundance of wildlife - deer, moose, and the occasional elk!

## **Community Information**

Address Se 5-51-7 W5m

Area Rural Parkland County

Subdivision None

City Rural Parkland County

County ALBERTA

Province AB

Postal Code T7A 1S1