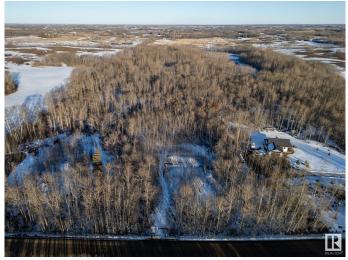

#### \$225,000

0 Bedroom, 0.00 Bathroom, Rural on 3.23 Acres

None, Rural Parkland County, AB

Beautiful treed lot! 3.23 acres, out of subdivision. Gas and power to the property line. Minutes away from Stony Plain, and in the Blueberry School Zone. Very private lot to build your dream home or operate your business from! West of Stony Plain on HWY 628 and south on RR 15