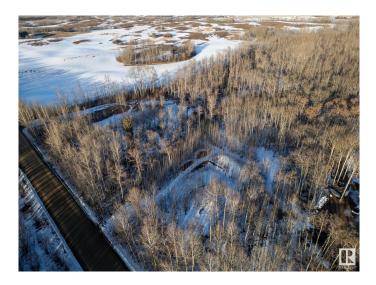

#### \$225,000

0 Bedroom, 0.00 Bathroom, Rural on 3.23 Acres

None, Rural Parkland County, AB

Beautiful treed lot! 3.23 acres, out of subdivision. Gas and power to the property line. Minutes away from Stony Plain, and in the Blueberry School Zone. Very private lot to build your dream home or operate your business from! West of Stony Plain on HWY 628 and south on RR 15