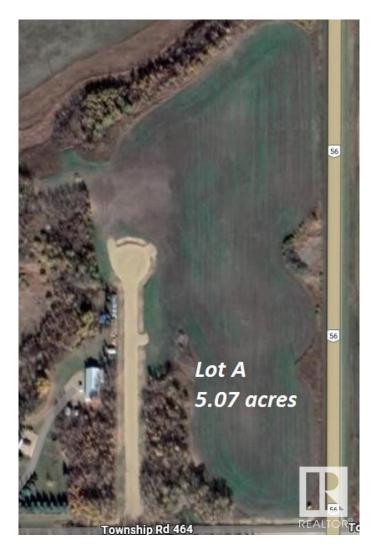

# \$279,900 - 19408 A Twp Rd 464, Rural Camrose County

MLS® #E4425066

#### \$279,900

0 Bedroom, 0.00 Bathroom, Rural on 5.07 Acres

None, Rural Camrose County, AB

REMARKABLE LOCATION for this 5.07 acre property, just a short drive east of Camrose. Situated adjacent to HWY 56 north of the Richard Pioneer Legacy Junction corner. This lot is serviced with CITY WATER, power and natural gas to the property line. Paved most of the way, with a minor amount of gravel to enter the acreage. In a cul-de-sac which limits unwanted traffic. Great opportunity to build in the country and enjoy your privacy, while still living approximately 7 minutes from Camrose. Potential for SECOND RESIDENCE (discretionary use). Two other lots are also available. Welcome home!

## **Essential Information**

| MLS® #    | E4425066        |
|-----------|-----------------|
| Price     | \$279,900       |
| Bathrooms | 0.00            |
| Acres     | 5.07            |
| Туре      | Rural           |
| Sub-Type  | Vacant Lot/Land |
| Status    | Active          |

### **Community Information**

| Address     | 19408 A Twp Rd 464   |
|-------------|----------------------|
| Area        | Rural Camrose County |
| Subdivision | None                 |

| City        | Rural Camrose County |
|-------------|----------------------|
| County      | ALBERTA              |
| Province    | AB                   |
| Postal Code | T0B 2M2              |

#### Exterior

Exterior Features Cul-De-Sac, Flat Site, Level Land, No Through Road