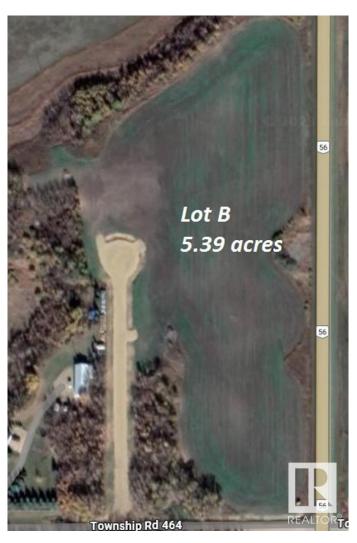

### \$279,900

0 Bedroom, 0.00 Bathroom, Rural on 5.39 Acres

None, Rural Camrose County, AB

Imagine living only 7 minutes east of Camrose, but having 5.39 acres to yourself! This acreage is adjacent to HWY 56, north of the Richardson Pioneer Legacy Junction corner. SERVICED with CITY WATER, power and natural gas to the property line. Paved most of the way, with a minor amount of grave to enter the acreage. In a cul-de-sac which limits unwanted traffic. Build your dream home in the country and enjoy your privacy, just a short drive from Camrose. Potential for SECOND RESIDENCE (discretionary use) Two other lots are also available. Welcome home!

## **Essential Information**

MLS® # E4425067 Price \$279,900

Bathrooms 0.00 Acres 5.39 Type Rural

Sub-Type Vacant Lot/Land

Status Active

### **Exterior**

Exterior Features Cul-De-Sac, Flat Site, Level Land, No Through Road