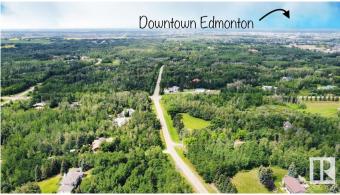

# \$999,900 - 49 52245 Rge Road 232, Rural Strathcona County

MLS® #E4425271

#### \$999,900

0 Bedroom, 0.00 Bathroom, Rural on 6.84 Acres

Graham Heights, Rural Strathcona County, AB

DREAM LOCATION to build your DREAM HOME!!! This is the lot you've been waiting for 6.84 acres of raw land in the desirable subdivision of Graham Heights just 2 mins from Sherwood Park. Completely PRIVATE and TREED giving peace and tranquility PLUS all the conveniences of being close to town.





Located 2mins from Sherwood Park Shopping!



## **Essential Information**

| MLS® #    | E4425271        |
|-----------|-----------------|
| Price     | \$999,900       |
| Bathrooms | 0.00            |
| Acres     | 6.84            |
| Туре      | Rural           |
| Sub-Type  | Vacant Lot/Land |
| Status    | Active          |

## **Community Information**

| Address     | 49 52245 Rge Road 232   |
|-------------|-------------------------|
| Area        | Rural Strathcona County |
| Subdivision | Graham Heights          |
| City        | Rural Strathcona County |
| County      | ALBERTA                 |
| Province    | AB                      |
| Postal Code | T8B 1B6                 |

#### Exterior

Exterior Features Private Setting, Treed Lot, See Remarks

## **Additional Informat