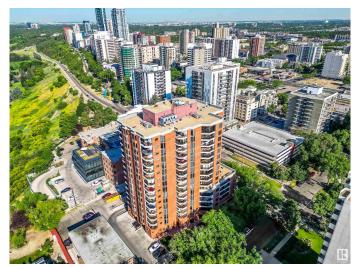

#### \$359,900

0 Bedroom, 0.00 Bathroom, Office on 0.00 Acres

WîhkwÃantôwin, Edmonton, AB

This exceptional main office space in LeMarchand Tower offers an exterior entry and is part of a unique mixed-use development featuring both office and residential units. Adjacent to the historic LeMarchand Mansion and nestled along the scenic river valley, the location boasts abundant park space for a serene working environment. The unit includes three private offices, a reception area, a back office, and a bathroom. It also comes with two underground parking stalls and full access to amenities such as a guest suite, a party room, and the tower lobby. Previously utilized for medical professional services, this space is ideal for similar uses, given the nature of other units in the building. Combining convenience, historical charm, and modern amenities, this office space is perfect for professionals seeking a prestigious and tranquil setting.

## **Community Information**

Address 1 11503 100 Avenue

Area Edmonton

Subdivision Wîhkwêntôwin

City Edmonton
County ALBERTA

Province AB

Postal Code T5K 2K7

**Exterior** 