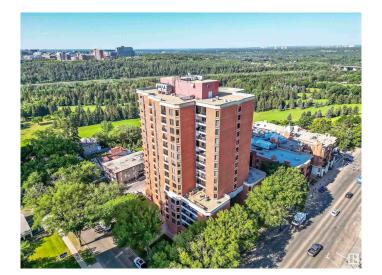

# \$359,900 - 1 11503 100 Avenue, Edmonton

MLS® #E4425298

#### \$359,900

0 Bedroom, 0.00 Bathroom, Office on 0.00 Acres

WîhkwÃantôwin, Edmonton, AB

This exceptional main office space in LeMarchand Tower offers an exterior entry and is part of a unique mixed-use development featuring both office and residential units. Adjacent to the historic LeMarchand Mansion and nestled along the scenic river valley, the location boasts abundant park space for a serene working environment. The unit includes three private offices, a reception area, a back office, and a bathroom. It also comes with two underground parking stalls and full access to amenities such as a guest suite, a party room, and the tower lobby. Previously utilized for medical professional services, this space is ideal for similar uses, given the nature of other units in the building. Combining convenience, historical charm, and modern amenities, this office space is perfect for professionals seeking a prestigious and tranquil setting.

## **Community Information**

Address 1 11503 100 Avenue

Area Edmonton

Subdivision Wîhkwêntôwin

City Edmonton
County ALBERTA

Province AB

Postal Code T5K 2K7

**Exterior** 