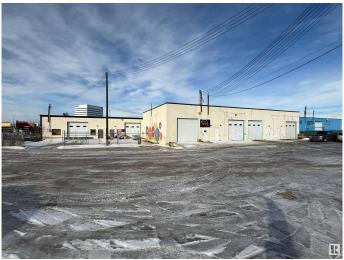

#### **\$0**

0 Bedroom, 0.00 Bathroom, Retail on 0.00 Acres

Calgary Trail North, Edmonton, AB

Gateway 56 offers flex retail/warehouse spaces ranging from 5,242 sq.ft.± with high exposure along Gateway Boulevard and easy access to Whitemud Drive and Anthony Henday. The property features rear-grade loading, marshalling areas, and flexible configurations for office, showroom, or warehouse use. Ceiling heights range from 13â€<sup>TM</sup> clear and 15â€<sup>TM</sup> to deck, with various unit layouts including reception areas, offices, and open showroom spaces.