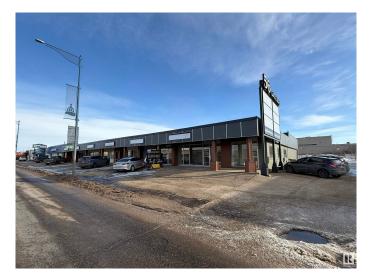

#### **\$0**

0 Bedroom, 0.00 Bathroom, Retail on 0.00 Acres

Calgary Trail North, Edmonton, AB

Gateway 56 offers flex retail/warehouse spaces ranging from 5,242 sq.ft.± with high exposure along Gateway Boulevard and easy access to Whitemud Drive and Anthony Henday. The property features rear-grade loading, marshalling areas, and flexible configurations for office, showroom, or warehouse use. Ceiling heights range from 13â€<sup>TM</sup> clear and 15â€<sup>TM</sup> to deck, with various unit layouts including reception areas, offices, and open showroom spaces.