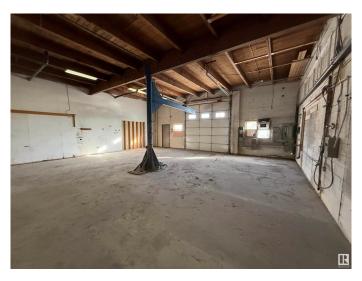

#### **\$0**

0 Bedroom, 0.00 Bathroom, Retail on 0.00 Acres

Calgary Trail North, Edmonton, AB

Gateway 56 offers flex retail/warehouse spaces ranging from 5,242 sq.ft.± with high exposure along Gateway Boulevard and easy access to Whitemud Drive and Anthony Henday. The property features rear-grade loading, marshalling areas, and flexible configurations for office, showroom, or warehouse use. Ceiling heights range from 13â€<sup>TM</sup> clear and 15â€<sup>TM</sup> to deck, with various unit layouts including reception areas, offices, and open showroom spaces.