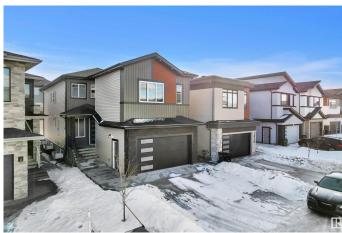

# \$869,000 - 1815 17 Avenue, Edmonton

MLS® #E4425679

## \$869,000

5 Bedroom, 4.00 Bathroom, 2,800 sqft Single Family on 0.00 Acres

Laurel, Edmonton, AB

Welcome to this stunning luxury home in the highly desirable community of Laurel! Thoughtfully designed with premium upgrades, this home features an open-to-above entry and two spacious living roomsâ€"perfect for family gatherings. The main floor boasts a spice kitchen, a full bedroom, and a full bathroom for added convenience. The extended kitchen includes an additional sink, and a large mudroom offers direct access from the garage. Upstairs, you'II find 4 well-appointed bedrooms, including a lavish master suite, a mini-master, and two additional bedrooms connected by a Jack and Jill bathroom. This home is designed for comfort, elegance, and functionalityâ€"ideal for a growing family!

Style 2 Storey
Status Active

### **Exterior**

Exterior Wood, Stone, Vinyl

Exterior Features Airport Nearby, Playground Nearby, Public Transportation, Schools,

**Shopping Nearby** 

Roof Asphalt Shingles

Construction Wood, Stone, Vinyl

Foundation Concrete Perimeter