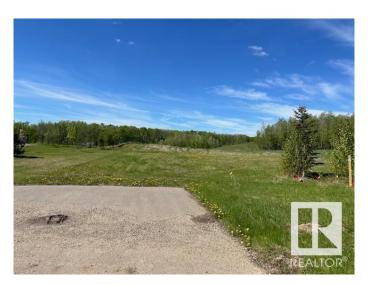

### \$224,900

0 Bedroom, 0.00 Bathroom, Rural on 2.03 Acres

Hills Of Twin Lakes, Rural Parkland County, AB

Come see this beautiful Hills of Twin Lakes lot measuring 2.03 acres for yourself! This is your chance to build your dream home and experience the joy of country living just a mere 10 minutes away from Stony Plain. The lot offers endless possibilities to design and create a perfect oasis. Imagine waking up to picturesque views, surrounded by nature's serenity while still being conveniently close to the amenities of Stony Plain. Don't miss out on this incredible opportunity to turn your dream into a reality. Act fast and secure your piece of paradise today!