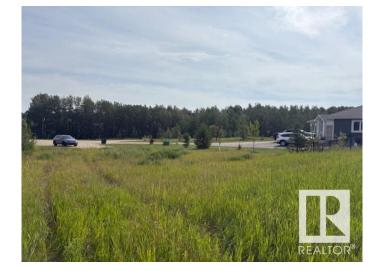

### \$224,900

0 Bedroom, 0.00 Bathroom, Rural on 2.03 Acres

Hills Of Twin Lakes, Rural Parkland County, AB

Come see this beautiful Hills of Twin Lakes lot measuring 2.03 acres for yourself! This is your chance to build your dream home and experience the joy of country living just a mere 10 minutes away from Stony Plain. The lot offers endless possibilities to design and create a perfect oasis. Imagine waking up to picturesque views, surrounded by nature's serenity while still being conveniently close to the amenities of Stony Plain. Don't miss out on this incredible opportunity to turn your dream into a reality. Act fast and secure your piece of paradise today!