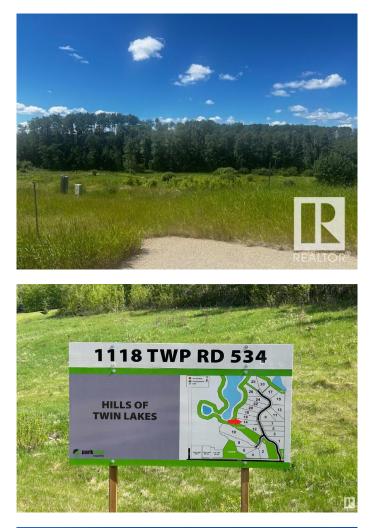

#### \$224,900

0 Bedroom, 0.00 Bathroom, Rural on 2.00 Acres

Hills Of Twin Lakes, Rural Parkland County, AB

Come see this beautiful Hills of Twin Lakes lot measuring 2 acres for yourself! This is your chance to build your dream home and experience the joy of country living just a mere 10 minutes away from Stony Plain. The lot offers endless possibilities to design and create a perfect oasis. Imagine waking up to picturesque views, surrounded by nature's serenity while still being conveniently close to the amenities of Stony Plain. Don't miss out on this incredible opportunity to turn your dream into a reality. Act fast and secure your piece of paradise today!

## **Community Information**

| Address     | 14 1118 Twp Rd 534    |
|-------------|-----------------------|
| Area        | Rural Parkland County |
| Subdivision | Hills Of Twin Lakes   |

| City        | Rural Parkland County |
|-------------|-----------------------|
| County      | ALBERTA               |
| Province    | AB                    |
| Postal Code | T7Y 0B6               |