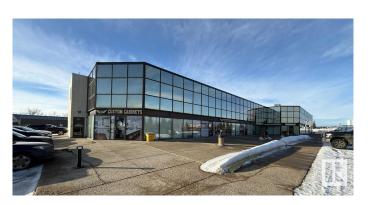

# **\$0 - 9131 39 Avenue, Edmonton**

MLS® #E4425785

#### \$0

0 Bedroom, 0.00 Bathroom, Office on 0.00 Acres

Strathcona Industrial Park, Edmonton, AB

Unit 207/208 at Centre 39 Professional Centre offers 2,453 sq.ft.± of professional space with excellent visibility and great signage opportunities. The property includes on-site parking for clients and employees. A negotiable tenant improvement allowance is available to customize the space.