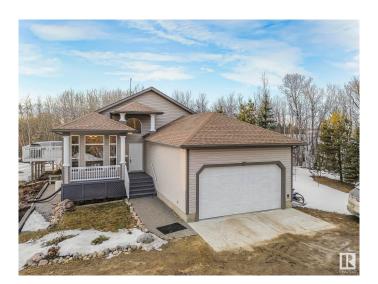

## \$827,500

4 Bedroom, 3.00 Bathroom, 1,611 sqft Rural on 4.94 Acres

None, Rural Leduc County, AB

Welcome to this beautiful 4-bedroom, 3-bathroom hillside bungalow, built by Homexx in 2006, offering 1610.97 sq/ft of thoughtfully designed living space. Located on 4.94 acres in Leduc County, this home features an open concept layout with vaulted ceilings, oak cabinets, and matching trim throughout the home. Enjoy the peaceful ambiance with your very own fish pond and the convenience of a 3500-gallon cistern. New quartz countertops in kitchen and bathroom. The fully finished walkout basement boasts a huge family room, ideal for relaxation or entertaining. This property also includes both a double attached garage and a double detached garage for all your storage needs. Just 18 minutes from the Anthony Henday, you'II enjoy the perfect blend of privacy and accessibility. This stunning property could be yours!

## **Essential Information**

MLS® # E4425872

Price \$827,500

Bedrooms 4

Bathrooms 3.00

Full Baths 3

Square Footage 1,611

Acres 4.94

#### **Exterior**

Exterior Wood

Exterior Features Fruit Trees/Shrubs, Hillside, Stream/Pond, Treed Lot

Construction Wood

Foundation Concrete Perimeter