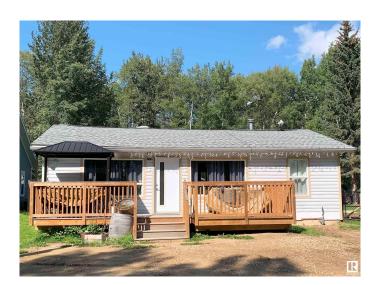

# \$296,712 - 47436 Rr 15 Mission Beach, Rural Leduc County

MLS® #E4426102

## \$296,712

2 Bedroom, 1.00 Bathroom, 884 sqft Rural on 0.17 Acres

Mission Beach, Rural Leduc County, AB

Year round lake home for those who like the outdoors. Just one block from the lake and play ground. Large south facing deck let's you view quiet nature facing a nicely treed area. Freshly renovated interior is a perfect blend of modern yet rustic. LVN flooring, unique light fixtures, new kitchen cabinets, subway tiles, silgranit sink, barn door and very nicely detailed bathroom. Huge windows that let in lots of sunlight with beautiful views. There is a master bedroom plus a second bedroom perfect for bunk beds. There is also a washer & dryer. The backyard is perfect for privacy, a firepit, outdoor games with a green space behind. Newer windows, shingles (2015), new well and jet pump, and a new septic as well as a newer furnace.