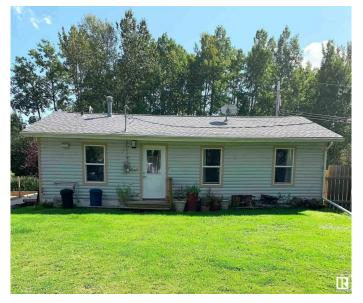

# \$296,712 - 47436 Rr 15 Mission Beach, Rural Leduc County

MLS® #E4426102

## \$296,712

2 Bedroom, 1.00 Bathroom, 884 sqft Rural on 0.17 Acres

Mission Beach, Rural Leduc County, AB

Year round lake home for those who like the outdoors. Just one block from the lake and play ground. Large south facing deck let's you view quiet nature facing a nicely treed area. Freshly renovated interior is a perfect blend of modern yet rustic. LVN flooring, unique light fixtures, new kitchen cabinets, subway tiles, silgranit sink, barn door and very nicely detailed bathroom. Huge windows that let in lots of sunlight with beautiful views. There is a master bedroom plus a second bedroom perfect for bunk beds. There is also a washer & dryer. The backyard is perfect for privacy, a firepit, outdoor games with a green space behind. Newer windows, shingles (2015), new well and jet pump, and a new septic as well as a newer furnace.