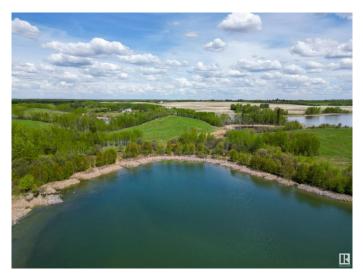

#### \$1,820,000

0 Bedroom, 0.00 Bathroom, Rural on 36.00 Acres

Jackfish Lake, Rural Parkland County, AB

Welcome to Lot #1, a rare 36 +/-acre lakefront property on the shores of Jackfish Lake, just 45 minutes from downtown Edmonton and 20 minutes from Spruce Grove. This expansive lot offers an incredible nearly 1.8 km of shoreline, providing unbeatable lake access and panoramic views. The quick drop-off in water depth allows for a shorter dock, making it perfect for boating, swimming, and fishing. What sets this property apart is its nearly exclusive access to Little Jackfish Lake, as Lot 1 backs directly onto its shoreline. This unique feature offers added privacy and a second, more secluded lakefront experience. The property is surrounded by mature trees, offering both privacy and a peaceful natural setting. With power and gas at the property line. If purchased with Lot 2, the lot lines could be reconfigured with Lot 2. Experience the best of lakeside living in an unbeatable location!

## Exterior

| Exterior Features | Boating, L  | _ake   | Access    | Property,         | Lake   | View,    | Park/Reserve,    | Private |
|-------------------|-------------|--------|-----------|-------------------|--------|----------|------------------|---------|
|                   | Setting, Re | ecreat | tion Use, | <b>River View</b> | , Tree | d Lot, V | Vaterfront Prope | erty    |