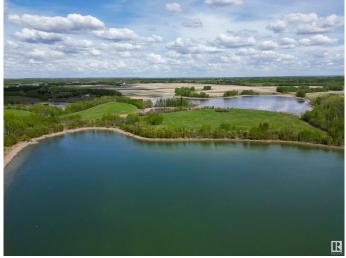

#### \$1,820,000

0 Bedroom, 0.00 Bathroom, Rural on 36.00 Acres

Jackfish Lake, Rural Parkland County, AB

Welcome to Lot #1, a rare 36 +/-acre lakefront property on the shores of Jackfish Lake, just 45 minutes from downtown Edmonton and 20 minutes from Spruce Grove. This expansive lot offers an incredible nearly 1.8 km of shoreline, providing unbeatable lake access and panoramic views. The quick drop-off in water depth allows for a shorter dock, making it perfect for boating, swimming, and fishing. What sets this property apart is its nearly exclusive access to Little Jackfish Lake, as Lot 1 backs directly onto its shoreline. This unique feature offers added privacy and a second, more secluded lakefront experience. The property is surrounded by mature trees, offering both privacy and a peaceful natural setting. With power and gas at the property line. If purchased with Lot 2, the lot lines could be reconfigured with Lot 2. Experience the best of lakeside living in an unbeatable location!

## Exterior

| Exterior Features | Boating, L  | _ake   | Access    | Property,         | Lake   | View,    | Park/Reserve,    | Private |
|-------------------|-------------|--------|-----------|-------------------|--------|----------|------------------|---------|
|                   | Setting, Re | ecreat | tion Use, | <b>River View</b> | , Tree | d Lot, V | Vaterfront Prope | erty    |