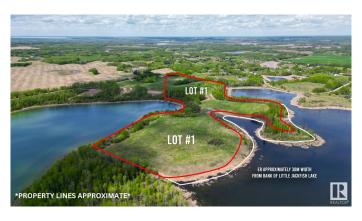

#### \$1,820,000

0 Bedroom, 0.00 Bathroom, Rural on 36.00 Acres

Jackfish Lake, Rural Parkland County, AB

Welcome to Lot #1, a rare 36 +/-acre lakefront property on the shores of Jackfish Lake, just 45 minutes from downtown Edmonton and 20 minutes from Spruce Grove. This expansive lot offers an incredible nearly 1.8 km of shoreline, providing unbeatable lake access and panoramic views. The quick drop-off in water depth allows for a shorter dock, making it perfect for boating, swimming, and fishing. What sets this property apart is its nearly exclusive access to Little Jackfish Lake, as Lot 1 backs directly onto its shoreline. This unique feature offers added privacy and a second, more secluded lakefront experience. The property is surrounded by mature trees, offering both privacy and a peaceful natural setting. With power and gas at the property line. If purchased with Lot 2, the lot lines could be reconfigured with Lot 2. Experience the best of lakeside living in an unbeatable location!

## Exterior

| Exterior Features | Boating, L  | _ake   | Access    | Property,         | Lake   | View,    | Park/Reserve,    | Private |
|-------------------|-------------|--------|-----------|-------------------|--------|----------|------------------|---------|
|                   | Setting, Re | ecreat | tion Use, | <b>River View</b> | , Tree | d Lot, V | Vaterfront Prope | erty    |