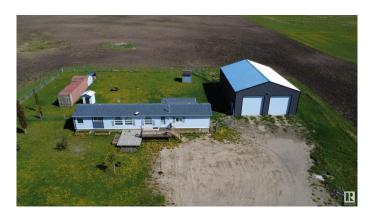

## \$579.900

3 Bedroom, 2.00 Bathroom, 1,456 sqft Rural on 69.44 Acres

None, Rural Parkland County, AB

Incredible property offering nearly 70 acres of productive, workable land. The updated modular home features 3 spacious bedrooms, with a recent addition that was added to make a third bedroom, 2 bathrooms, brand new flooring, and a beautifully renovated kitchen. The massive 42x60 shop is a standout, equipped with 100-amp power, 220v, and a radiant heater, making it ideal for any project or storage needs. An electric gate provides security and convenience. Just 15 minutes from Drayton Valley with paved access the whole way. This property truly offers the best of rural living, all while being just a short drive from local amenities.

## **Amenities**

Features Deck, Hot Water Natural Gas, Vinyl Windows

#### **Exterior**

Exterior Wood

Exterior Features Level Land, Partially Fenced

Construction Wood Foundation Piling