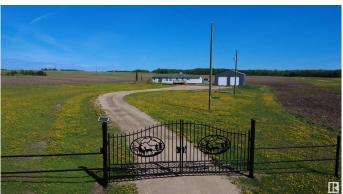

## \$579.900

3 Bedroom, 2.00 Bathroom, 1,456 sqft Rural on 69.44 Acres

None, Rural Parkland County, AB

Incredible property offering nearly 70 acres of productive, workable land. The updated modular home features 3 spacious bedrooms, with a recent addition that was added to make a third bedroom, 2 bathrooms, brand new flooring, and a beautifully renovated kitchen. The massive 42x60 shop is a standout, equipped with 100-amp power, 220v, and a radiant heater, making it ideal for any project or storage needs. An electric gate provides security and convenience. Just 15 minutes from Drayton Valley with paved access the whole way. This property truly offers the best of rural living, all while being just a short drive from local amenities.