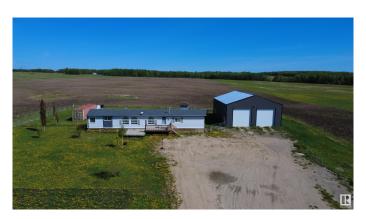

## \$579.900

3 Bedroom, 2.00 Bathroom, 1,456 sqft Rural on 69.44 Acres

None, Rural Parkland County, AB

Incredible property offering nearly 70 acres of productive, workable land. The updated modular home features 3 spacious bedrooms, with a recent addition that was added to make a third bedroom, 2 bathrooms, brand new flooring, and a beautifully renovated kitchen. The massive 42x60 shop is a standout, equipped with 100-amp power, 220v, and a radiant heater, making it ideal for any project or storage needs. An electric gate provides security and convenience. Just 15 minutes from Drayton Valley with paved access the whole way. This property truly offers the best of rural living, all while being just a short drive from local amenities.

## **Amenities**

Features Deck, Hot Water Natural Gas, Vinyl Windows

#### **Exterior**

Exterior Wood

Exterior Features Level Land, Partially Fenced

Construction Wood Foundation Piling