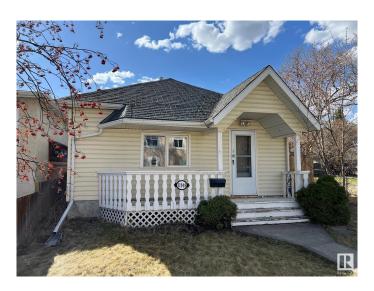

# \$219,900

3 Bedroom, 1.00 Bathroom, 828 sqft Single Family on 0.00 Acres

Montrose (Edmonton), Edmonton, AB

Discover this cozy two bedroom bungalow with a large double detached garage. This home has curb appeal with a partially covered front deck. The entrance opens to a living room with new vinyl plank flooring and fresh, neutral paint throughout. The modern kitchen has espresso coloured cabinetry. The two bedrooms have brand new carpet. The renovated four-piece bathroom also has the stacked washer dryer. The layout is complete with a small den which could be an office or perfect for additional storage. This home has a newer furnace, new flooring, new paint and so much more. Close to Montrose School and next to Montrose Park. This is a cozy place to call home!

# Interior

Appliances Dishwasher-Built-In, Dryer, Garage Control, Garage Opener, Hood Fan,

Refrigerator, Stove-Electric, Washer

Heating Forced Air-1, Natural Gas

Stories 1

Has Basement Yes

Basement None, No Basement