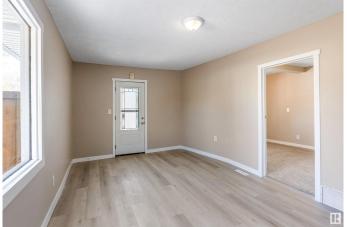

# \$219,900

3 Bedroom, 1.00 Bathroom, 828 sqft Single Family on 0.00 Acres

Montrose (Edmonton), Edmonton, AB

Discover this cozy two bedroom bungalow with a large double detached garage. This home has curb appeal with a partially covered front deck. The entrance opens to a living room with new vinyl plank flooring and fresh, neutral paint throughout. The modern kitchen has espresso coloured cabinetry. The two bedrooms have brand new carpet. The renovated four-piece bathroom also has the stacked washer dryer. The layout is complete with a small den which could be an office or perfect for additional storage. This home has a newer furnace, new flooring, new paint and so much more. Close to Montrose School and next to Montrose Park. This is a cozy place to call home!

# Interior

Appliances Dishwasher-Built-In, Dryer, Garage Control, Garage Opener, Hood Fan,

Refrigerator, Stove-Electric, Washer

Heating Forced Air-1, Natural Gas

Stories 1

Has Basement Yes

Basement None, No Basement