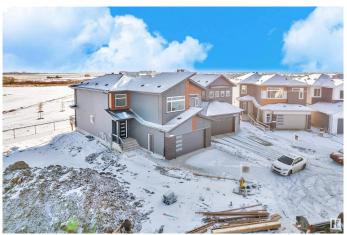

## \$675,900

5 Bedroom, 4.00 Bathroom, 2,497 sqft Single Family on 0.00 Acres

Woodbend, Leduc, AB

READY TO MOVE In || DOUBLE CAR **GARAGE Upgraded BRAND New Detached** Home | 5 BED 4 BATH | Main door entrance leads you to Open to above Living area. Family area with beautiful feature wall & fireplace. Main floor bedroom and full bathroom. BEAUTIFUL EXTENDED kitchen with Centre island. HUGE Spice Kitchen with lot of cabinets. Dining nook with access to backyard . Oak staircase leading to bonus room with feature wall. Huge Primary br with stunning feature wall, indent ceiling, 5pc fully custom ensuite & W/I closet . Bedroom 2 & Bedroom 3 with jack & jill bathroom. Bedroom 4 with common bathroom. Laundry on 2nd floor with sink. Side entrance for basement. This house checks off all the columns.

## **Amenities**

Amenities No Animal Home, No Smoking Home

Parking Double Garage Attached

#### **Exterior**

Exterior Wood, Vinyl

Exterior Features Airport Nearby, Schools, Shopping Nearby

Roof Asphalt Shingles

Construction Wood, Vinyl

Foundation Concrete Perimeter