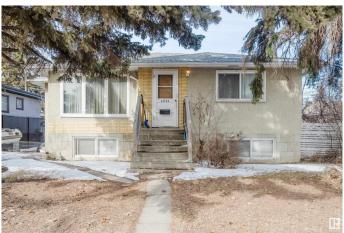

#### \$365,000

3 Bedroom, 2.00 Bathroom, 977 sqft Single Family on 0.00 Acres

Wellington, Edmonton, AB

Excellent opportunity for a family or as an investment property. Raised bungalow with 2 bedrooms, a large living/dining area, and a kitchen with lots of cupboard space. 4-piece bath finishes the main floor. Basement features one bedroom, 3-piece bath, and a large flex space, perfect for entertaining. Separate entrance; oversized single-car garage. Located in Wellington - a quiet, family-friendly neighborhood known for its spacious lots, mature trees, and well-maintained parks. With easy access to schools, shopping centers, and major roadways like 137 Avenue and the Yellowhead, it offers both convenience and a strong sense of community. The area's mix of mid-century homes and modern updates makes it an attractive choice for families, first-time buyers, and for an investment.