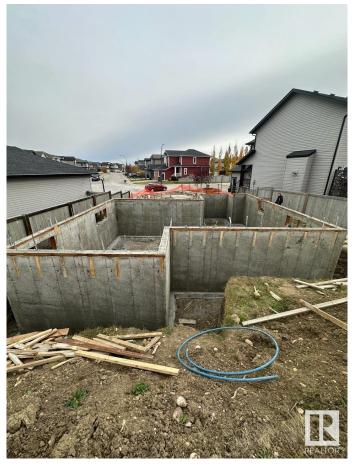

### \$340,000

0 Bedroom, 0.00 Bathroom, Single Family on 0.00 Acres

Robinson, Leduc, AB

Located in modern Robinson neighborhood in Leduc, lot with an existing foundation, walls with waterproofing, offering a solid start for your next build. Includes blueprints for 2300 sq ft home. Windows and doors (included in price) are sitting and waiting to be installed.