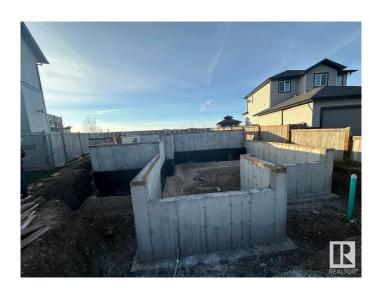

### \$340,000

0 Bedroom, 0.00 Bathroom, Single Family on 0.00 Acres

Robinson, Leduc, AB

Located in modern Robinson neighborhood in Leduc, lot with an existing foundation, walls with waterproofing, offering a solid start for your next build. Includes blueprints for 2300 sq ft home. Windows and doors (included in price) are sitting and waiting to be installed.