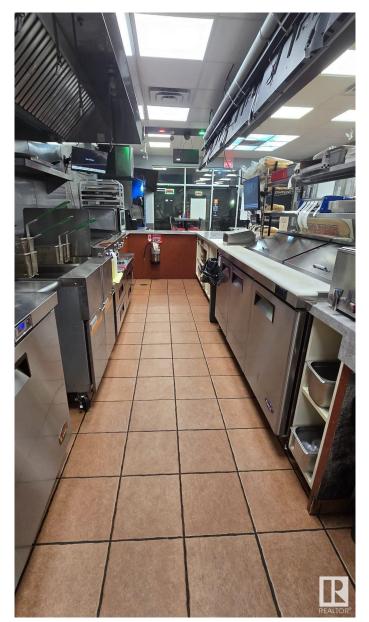

#### \$220,000

0 Bedroom, 0.00 Bathroom, Business on 0.00 Acres

Broadview Park, Sherwood Park, AB

A well-established and highly successful restaurant in a prime location is now available for sale. This dine-in and takeout business boasts a unique menu with the flexibility to modify offerings, making it an excellent opportunity for an ambitious entrepreneur or investor. This restaurant has built a strong reputation and a loyal customer base. The Seller agrees to provide comprehensive training to the Buyer upon completion of the sale. This training will cover daily operations, systems, and key business practices. Additionally, the Seller will share the current menu, along with vendor and supplier details, to ensure a smooth transition and continuity of business. The only reason for sale is that the owner is pursuing different career. Brand name is NOT included in the sale as the owner operates another business under the same name. The buyer have option to change the menu/cuisine.