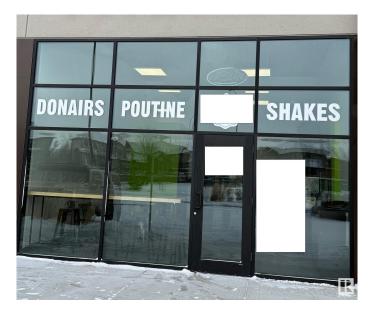

#### \$295,000

0 Bedroom, 0.00 Bathroom, Business on 0.00 Acres

Windermere, Edmonton, AB

An excellent opportunity to own a well-established restaurant in the heart of Windermere, Edmonton. This turnkey operation is located in a high-traffic area with great visibility, ample parking, and a loyal customer base. Fully equipped kitchen with high-quality appliances Stylish and modern dining area with 15 Seats Prime location with strong foot traffic and Ample parking space for customers Opportunity to convert to a different cuisine (subject to landlord approval) Whether you're an aspiring restaurateur or an experienced operator looking to expand, this space offers great potential for a thriving business.