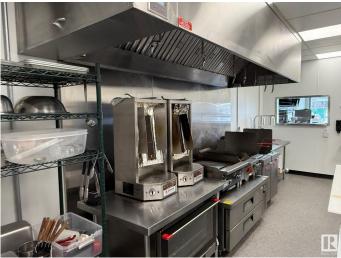

#### \$295,000

0 Bedroom, 0.00 Bathroom, Business on 0.00 Acres

Windermere, Edmonton, AB

An excellent opportunity to own a well-established restaurant in the heart of Windermere, Edmonton. This turnkey operation is located in a high-traffic area with great visibility, ample parking, and a loyal customer base. Fully equipped kitchen with high-quality appliances Stylish and modern dining area with 15 Seats Prime location with strong foot traffic and Ample parking space for customers Opportunity to convert to a different cuisine (subject to landlord approval) Whether you're an aspiring restaurateur or an experienced operator looking to expand, this space offers great potential for a thriving business.