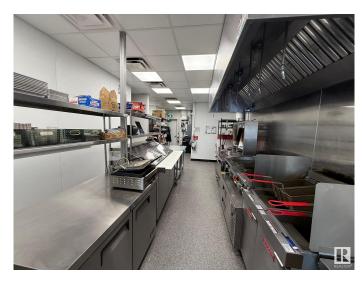

#### \$295,000

0 Bedroom, 0.00 Bathroom, Business on 0.00 Acres

Windermere, Edmonton, AB

An excellent opportunity to own a well-established restaurant in the heart of Windermere, Edmonton. This turnkey operation is located in a high-traffic area with great visibility, ample parking, and a loyal customer base. Fully equipped kitchen with high-quality appliances Stylish and modern dining area with 15 Seats Prime location with strong foot traffic and Ample parking space for customers Opportunity to convert to a different cuisine (subject to landlord approval) Whether you're an aspiring restaurateur or an experienced operator looking to expand, this space offers great potential for a thriving business.