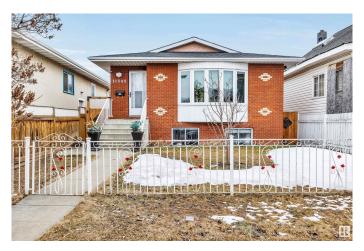

# \$399,888 - 11545 95 Street, Edmonton

MLS® #E4427231

# \$399,888

5 Bedroom, 2.00 Bathroom, 999 sqft Single Family on 0.00 Acres

Alberta Avenue, Edmonton, AB

Revenue Production or Extended Family
Generational Winner!! 5 Total Bedrooms (
3 Up 2 Down 2 Kitchens 2 Full 4 Pce Baths
1990 Year Built Integrity. Raised Bungalow
Just Renovated Lower Living Space.
Separate Side Entrance, Full Egress Windows
in Lower Level. "Bay Window", & Skylight
on Main Floor. 2 Furnaces, Upgraded HWT,
Recent Shingles Double Detached Garage.
Stucco, Brick Exterior "Zero Maintenance"
Located Next Door to the Sprucewood Public
Library a Community Hub. Lightening Fast
Access to Downtown, Royal Alexander
Hospital. Reduced \$399,888 Value @11545 95 Street

#### **Essential Information**

MLS® # E4427231 Price \$399,888

Bedrooms 5

Bathrooms 2.00

Full Baths 2

Square Footage 999

Acres 0.00 Year Built 1990

Type Single Family

#### **Exterior**

Exterior Wood, Brick, Stone

Exterior Features Back Lane, Fenced, Level Land, Low Maintenance Landscape, Public

Transportation, Schools, Shopping Nearby

Roof Asphalt Shingles

Construction Wood, Brick, Stone