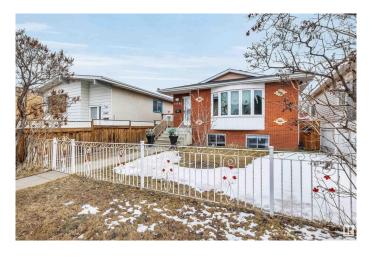

# \$399,888 - 11545 95 Street, Edmonton

MLS® #E4427231

# \$399,888

5 Bedroom, 2.00 Bathroom, 999 sqft Single Family on 0.00 Acres

Alberta Avenue, Edmonton, AB

Revenue Production or Extended Family
Generational Winner!! 5 Total Bedrooms (
3 Up 2 Down 2 Kitchens 2 Full 4 Pce Baths
1990 Year Built Integrity. Raised Bungalow
Just Renovated Lower Living Space.
Separate Side Entrance, Full Egress Windows
in Lower Level. "Bay Window", & Skylight
on Main Floor. 2 Furnaces, Upgraded HWT,
Recent Shingles Double Detached Garage.
Stucco, Brick Exterior "Zero Maintenance"
Located Next Door to the Sprucewood Public
Library a Community Hub. Lightening Fast
Access to Downtown, Royal Alexander
Hospital. Reduced \$399,888 Value @11545 95 Street

#### **Essential Information**

MLS® # E4427231 Price \$399,888

Bedrooms 5

Bathrooms 2.00

Full Baths 2

Square Footage 999

Acres 0.00 Year Built 1990

Type Single Family

#### **Exterior**

Exterior Wood, Brick, Stone

Exterior Features Back Lane, Fenced, Level Land, Low Maintenance Landscape, Public

Transportation, Schools, Shopping Nearby

Roof Asphalt Shingles

Construction Wood, Brick, Stone