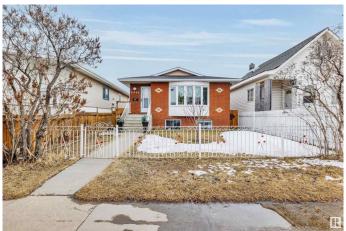

# \$399,888 - 11545 95 Street, Edmonton

MLS® #E4427231

# \$399,888

5 Bedroom, 2.00 Bathroom, 999 sqft Single Family on 0.00 Acres

Alberta Avenue, Edmonton, AB

Revenue Production or Extended Family
Generational Winner!! 5 Total Bedrooms (
3 Up 2 Down 2 Kitchens 2 Full 4 Pce Baths
1990 Year Built Integrity. Raised Bungalow
Just Renovated Lower Living Space.
Separate Side Entrance, Full Egress Windows
in Lower Level. "Bay Window", & Skylight
on Main Floor. 2 Furnaces, Upgraded HWT,
Recent Shingles Double Detached Garage.
Stucco, Brick Exterior "Zero Maintenance"
Located Next Door to the Sprucewood Public
Library a Community Hub. Lightening Fast
Access to Downtown, Royal Alexander
Hospital. Reduced \$399,888 Value @11545 95 Street

#### **Essential Information**

MLS® # E4427231 Price \$399,888

Bedrooms 5

Bathrooms 2.00

Full Baths 2

Square Footage 999

Acres 0.00 Year Built 1990

Type Single Family

#### **Exterior**

Exterior Wood, Brick, Stone

Exterior Features Back Lane, Fenced, Level Land, Low Maintenance Landscape, Public

Transportation, Schools, Shopping Nearby

Roof Asphalt Shingles

Construction Wood, Brick, Stone