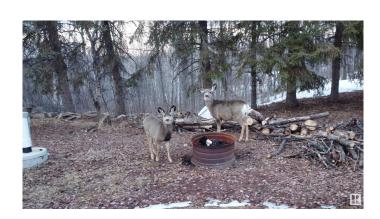

## \$189,000

0 Bedroom, 0.00 Bathroom, Rural on 3.03 Acres

Summer View Heights, Rural Parkland County, AB

\*\*\*A THREE-ACRE OASIS OF SANITYâ€"WHERE THE CITY CAN'T FIND YOU\*\*\* The city gnaws at your soul. Glass towers. Choking traffic. The hum of artificial lights frying your last nerve. But out here? You can finally exhale. This isn't some claustrophobic suburb with doormat sized yards. No, this is freedom, solitude, a haven where the only deadlines are the ones you set for yourself. Feel the earth under your boots. The air? Clean. The sky? Endless. The only sound? Maybe a loon crying across the water or the crackle of a firepit as the kids roast marshmallows under a moon so bright it feels like a spotlight from God. Walking distance to Kokomo Beach. And if civilization (or a Tim's run) dares call your name, Stony & Spruce are min away. When summer arrives, multiple golf courses abound. Or get ice cream from Derby's at Seba Beach. This isn't just land. It's relief. A retreat. Where memories are forged like steel in the fire of good company & quiet nights. Take a deep breath. Feel it. This is where you belong...

## **Exterior**

Exterior Features Backs Onto Park/Trees, Beach Access, Boating, No Through Road,

Private Setting, Treed Lot