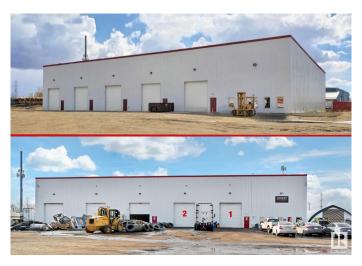

#### \$5,990,000

0 Bedroom, 0.00 Bathroom, Industrial on 0.00 Acres

Southeast Industrial (Edmonton), Edmonton, AB

Prime Industrial Property on 34 St offers a ±17,814 SF multi-bay warehouse on a 4.81-Acre lot, boasting a low site coverage ratio of just 7.6%â€" providing a versatile opportunity for owner-users or investors seeking a multi-tenant asset. The fully graveled and fenced yard provides excellent functionality for storage, fleet parking, or industrial operations. Designed for efficiency, the building includes five (5) grade loading doors (14â€<sup>™</sup> x 16â€<sup>™</sup>), 3-phase power supply, and impressive ceiling heights of 33 feet in the front and 26 feet in the back. With minimal office buildout, this property prioritizes efficient warehouse and yard space. Conveniently located with direct access from 34 Street, and positioned between Sherwood Park Freeway and Whitemud Drive, it offers seamless connectivity and is just 5 minutes from Anthony Henday Drive. Don't miss this rare opportunity to secure a well-positioned industrial property with excellent access and flexibility. Close to all Amenities & Shopping Centre. Must See !!!!!