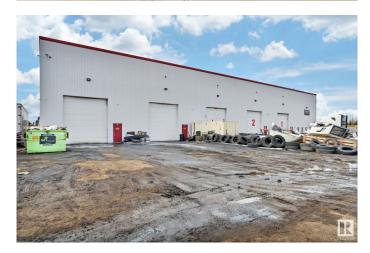

#### \$5,990,000

0 Bedroom, 0.00 Bathroom, Industrial on 0.00 Acres

Southeast Industrial (Edmonton), Edmonton, AB

Prime Industrial Property on 34 St offers a ±17,814 SF multi-bay warehouse on a 4.81-Acre lot, boasting a low site coverage ratio of just 7.6%â€" providing a versatile opportunity for owner-users or investors seeking a multi-tenant asset. The fully graveled and fenced yard provides excellent functionality for storage, fleet parking, or industrial operations. Designed for efficiency, the building includes five (5) grade loading doors (14â€<sup>™</sup> x 16â€<sup>™</sup>), 3-phase power supply, and impressive ceiling heights of 33 feet in the front and 26 feet in the back. With minimal office buildout, this property prioritizes efficient warehouse and yard space. Conveniently located with direct access from 34 Street, and positioned between Sherwood Park Freeway and Whitemud Drive, it offers seamless connectivity and is just 5 minutes from Anthony Henday Drive. Don't miss this rare opportunity to secure a well-positioned industrial property with excellent access and flexibility. Close to all Amenities & Shopping Centre. Must See !!!!!