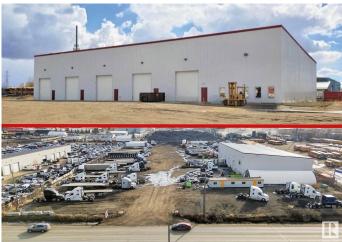

#### \$5,990,000

0 Bedroom, 0.00 Bathroom, Industrial on 0.00 Acres

Southeast Industrial (Edmonton), Edmonton, AB

Prime Industrial Property on 34 St offers a ±17,814 SF multi-bay warehouse on a 4.81-Acre lot, boasting a low site coverage ratio of just 7.6%â€" providing a versatile opportunity for owner-users or investors seeking a multi-tenant asset. The fully graveled and fenced yard provides excellent functionality for storage, fleet parking, or industrial operations. Designed for efficiency, the building includes five (5) grade loading doors (14â€<sup>™</sup> x 16â€<sup>™</sup>), 3-phase power supply, and impressive ceiling heights of 33 feet in the front and 26 feet in the back. With minimal office buildout, this property prioritizes efficient warehouse and yard space. Conveniently located with direct access from 34 Street, and positioned between Sherwood Park Freeway and Whitemud Drive, it offers seamless connectivity and is just 5 minutes from Anthony Henday Drive. Don't miss this rare opportunity to secure a well-positioned industrial property with excellent access and flexibility. Close to all Amenities & Shopping Centre. Must See !!!!!