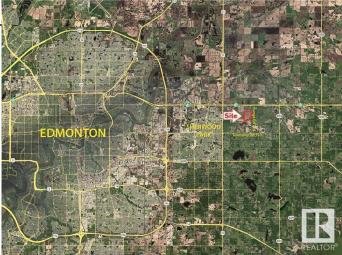

# \$3,725,000 - W. Side Of 224 Half-mile South Of Yellowhead, Sherwood Park

MLS® #E4427420

#### \$3,725,000

0 Bedroom, 0.00 Bathroom, Land Commercial on 0.00 Acres

None, Sherwood Park, AB

Near New areas of Cambrian and Bremner will reshape this area with massive potential for this site!!
Trunk Lines for Sanitary & Water are Nearby ! - 4 Miles East of Sherwood Park !
Great for Business/Industrial Site !