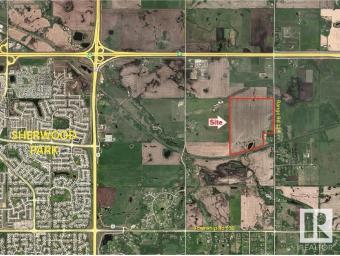

# \$3,725,000 - W. Side Of 224 Half-mile South Of Yellowhead, Sherwood Park

MLS® #E4427420

#### \$3,725,000

0 Bedroom, 0.00 Bathroom, Land Commercial on 0.00 Acres

None, Sherwood Park, AB

Near New areas of Cambrian and Bremner will reshape this area with massive potential for this site!!
Trunk Lines for Sanitary & Water are Nearby ! - 4 Miles East of Sherwood Park !
Great for Business/Industrial Site !