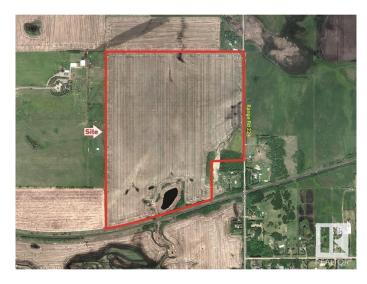

# \$3,725,000 - W. Side Of 224 Half-mile South Of Yellowhead, Sherwood Park

MLS® #E4427420

#### \$3,725,000

0 Bedroom, 0.00 Bathroom, Land Commercial on 0.00 Acres

None, Sherwood Park, AB

Near New areas of Cambrian and Bremner will reshape this area with massive potential for this site!!
Trunk Lines for Sanitary & Water are Nearby ! - 4 Miles East of Sherwood Park !
Great for Business/Industrial Site !