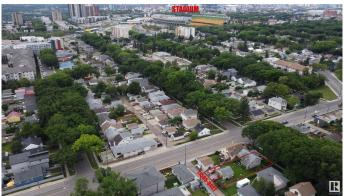

## \$259,900

1 Bedroom, 1.00 Bathroom, 743 sqft Single Family on 0.00 Acres

Parkdale (Edmonton), Edmonton, AB

Location, location & this is the LOCATION! \*\*
Heart of the city of Edmonton!! \*\* 9-minute
walk to Stadium Station. \*\* Home is a
surprisingly clean and well-maintained. Current
rent \$1,200/month. \*\* LOT size: 545.34 m2;
14.9m X 36.6m (49 feet X 120 feet). It is 50%
wider than many others in this community. \*\*
Den can be easily converted into an additional
bedroom. \*\* Covered porch. \*\* Work/exercise
space at basement. \*\* Home is what you make
it!

# **Community Information**

Address 11505 84 Street

Area Edmonton

Subdivision Parkdale (Edmonton)

City Edmonton
County ALBERTA

Province AB

Postal Code T5B 3B6