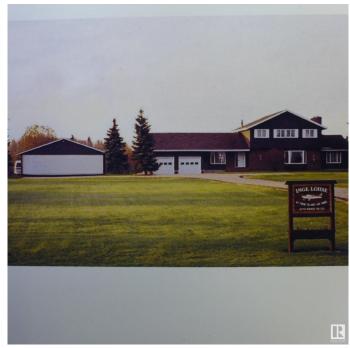

## \$975,000

5 Bedroom, 2.50 Bathroom, 2,673 sqft Rural on 3.16 Acres

Twin Island Air Park, Rural Strathcona County, AB

A SUPERB ACREAGE JUST 15 MINUTES FROM SHERWOOD PARK IN TWIN ISLAND AIR PARK! This family home on 3.16 acres has something for every member of the family: LAND YOUR PLANE AND TAXI TO THE HOUSE & HANGER; canoe/kayak the lake; hiking areas around the lake to enjoy nature; 3 golf putting greens; outdoor swimming pool; hot tub; firepit; children's jungle gym; pool table; hair salon. A well maintained upgraded 2673 sq ft family home with 5 bedrooms; 2.5 baths; 3 fireplaces. There have been numerous upgrades. There is a hanger for the plane or a place to store all your toys. This home is a must see.

#### **Essential Information**

MLS® # E4427760
Price \$975,000
Bedrooms 5

Bathrooms 2.50

Full Baths 2
Half Baths 1

Square Footage 2,673 Acres 3.16

Year Built 1972 Type Rural

Sub-Type Detached Single Family

Style 2 Storey
Status Active