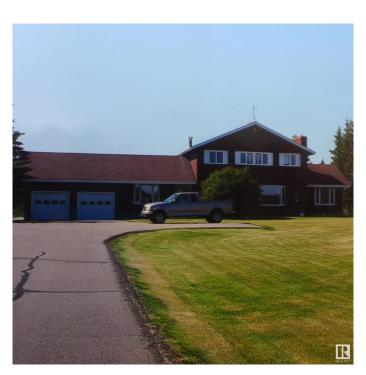

## \$975,000

5 Bedroom, 2.50 Bathroom, 2,673 sqft Rural on 3.16 Acres

Twin Island Air Park, Rural Strathcona County, AB

A SUPERB ACREAGE JUST 15 MINUTES FROM SHERWOOD PARK IN TWIN ISLAND AIR PARK! This family home on 3.16 acres has something for every member of the family: LAND YOUR PLANE AND TAXI TO THE HOUSE & HANGER; canoe/kayak the lake; hiking areas around the lake to enjoy nature; 3 golf putting greens; outdoor swimming pool; hot tub; firepit; children's jungle gym; pool table; hair salon. A well maintained upgraded 2673 sq ft family home with 5 bedrooms; 2.5 baths; 3 fireplaces. There have been numerous upgrades. There is a hanger for the plane or a place to store all your toys. This home is a must see.

#### **Essential Information**

MLS® # E4427760
Price \$975,000
Bedrooms 5

Bathrooms 2.50

Full Baths 2
Half Baths 1

Square Footage 2,673 Acres 3.16

Year Built 1972 Type Rural

Sub-Type Detached Single Family

Style 2 Storey
Status Active