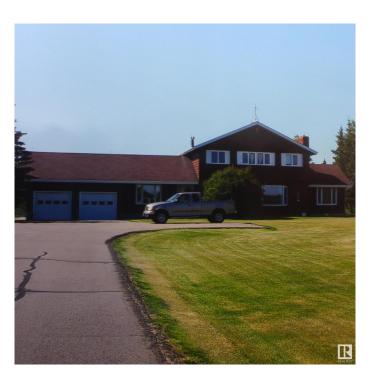

# **\$975,000 - 73 52112 Rge Road 222, Rural Strathcona County**

MLS® #E4427760

## \$975,000

5 Bedroom, 2.50 Bathroom, 2,673 sqft Rural on 3.16 Acres

Twin Island Air Park, Rural Strathcona County, AB

A SUPERB ACREAGE JUST 15 MINUTES FROM SHERWOOD PARK IN TWIN ISLAND AIR PARK! This family home on 3.16 acres has something for every member of the family: LAND YOUR PLANE AND TAXI TO THE HOUSE & HANGER; canoe/kayak the lake; hiking areas around the lake to enjoy nature; 3 golf putting greens; outdoor swimming pool; hot tub; firepit; children's jungle gym; pool table; hair salon. A well maintained upgraded 2673 sq ft family home with 5 bedrooms; 2.5 baths; 3 fireplaces. There have been numerous upgrades. There is a hanger for the plane or a place to store all your toys. This home is a must see.

#### **Essential Information**

MLS® # E4427760
Price \$975,000
Bedrooms 5

Bathrooms 2.50

Full Baths 2

Half Baths 1

Square Footage 2,673 Acres 3.16

Year Built 1972 Type Rural

Sub-Type Detached Single Family

Style 2 Storey
Status Active

#### **Exterior**

Exterior Wood

Exterior Features Flat Site, Lake View, Landscaped, Private Airstrip

Construction Wood

Foundation Concrete Perimeter