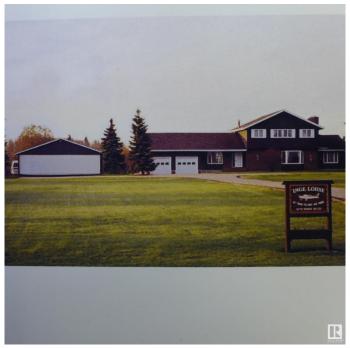

# **\$975,000 - 73 52112 Rge Road 222, Rural Strathcona County**

MLS® #E4427760

## \$975,000

5 Bedroom, 2.50 Bathroom, 2,673 sqft Rural on 3.16 Acres

Twin Island Air Park, Rural Strathcona County, AB

A SUPERB ACREAGE JUST 15 MINUTES FROM SHERWOOD PARK IN TWIN ISLAND AIR PARK! This family home on 3.16 acres has something for every member of the family: LAND YOUR PLANE AND TAXI TO THE HOUSE & HANGER; canoe/kayak the lake; hiking areas around the lake to enjoy nature; 3 golf putting greens; outdoor swimming pool; hot tub; firepit; children's jungle gym; pool table; hair salon. A well maintained upgraded 2673 sq ft family home with 5 bedrooms; 2.5 baths; 3 fireplaces. There have been numerous upgrades. There is a hanger for the plane or a place to store all your toys. This home is a must see.

# **Community Information**

Address 73 52112 Rge Road 222
Area Rural Strathcona County

Subdivision Twin Island Air Park

City Rural Strathcona County

County ALBERTA

Province AB

Postal Code T8C 1H6