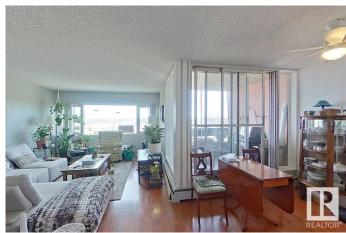

# \$156,800

2 Bedroom, 1.00 Bathroom, 885 sqft Condo / Townhouse on 0.00 Acres

West Meadowlark Park, Edmonton, AB

Perfect investment for investors or first time home buyer, 11th floor 2 bedroom unit with unobstructed view of the city. Low condo fee including all utilities (Heat, Water, and Electricity) Extremely convenience location within walking distance to West Edmonton Mall and future Valley Line LRT station.

# **Essential Information**

MLS® # E4427804 Price \$156,800

Bedrooms 2 Bathrooms 1.00

Full Baths 1

Square Footage 885
Acres 0.00
Year Built 1970

Type Condo / Townhouse
Sub-Type Apartment High Rise
Style Single Level Apartment