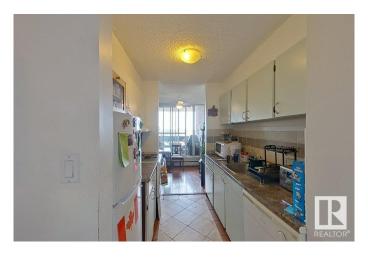

# Interior

Appliances Dishwasher-Built-In, Hood Fan, Refrigerator, Stove-Electric

Heating Baseboard, Water