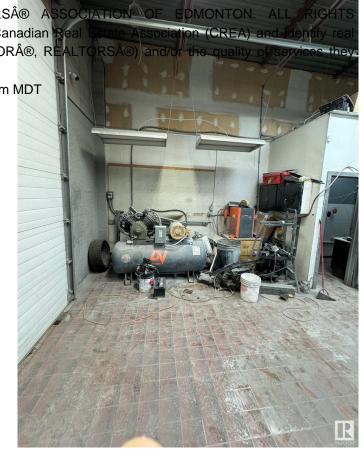

#### \$99,000

0 Bedroom, 0.00 Bathroom, Business on 0.00 Acres

Riel Business Park, St. Albert, AB

Auto body space for sale with all equipment and supplies included, offering a turnkey opportunity for an owner/operator. This fully equipped shop with makeup air unit comes with a frame auto body machine, paint booth, compressor, tools, and existing supplies, allowing for immediate operation. The business benefits from very low rent and an efficient work setup, making it an ideal investment for someone looking to establish or expand their presence in the industry. With everything in place, this is a rare chance to step into a fully functional shop without the hassle of starting from scratch.